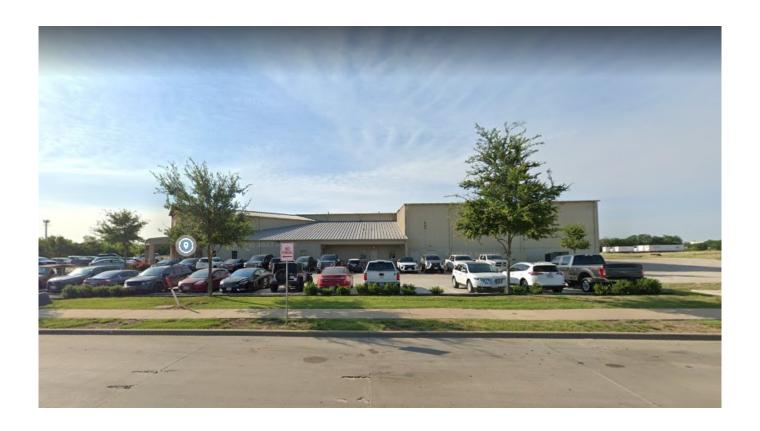

# 221 Airport Drive Off-Market

221 Airport Drive, Mansfield, TX 76063

 $This \ property \ is \ off-market. \ Unlock \ in-depth \ property \ data \ and \ market \ insights \ by \ signing \ up \ to \ \underline{CommercialEdge}.$ 

# 221 Airport Drive, Mansfield, TX 76063 - Industrial Space

221 Airport Drive is located at 221 Airport Drive in the Mansfield neighborhood, Mansfield, TX, 76063. The Class B Industrial building was completed in 2015 and features a total of 60,092 SF.